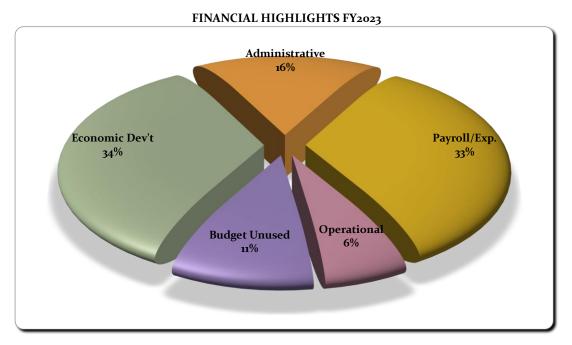

| Expense Type   | Columnı     |
|----------------|-------------|
| Economic Dev't | \$25,221.79 |
| Administrative | \$11,878.56 |
| Payroll/Exp.   | \$24,608.60 |
| Operational    | \$4,744.32  |
| Budget Unused  | \$ 8,003    |
|                | - 0,009     |

# GLACIER COUNTY REGIONAL PORT AUTHORITY FINANCIAL OVERVIEW – FY2023

#### **Economic Development = \$25,221.79**

- Marketing
- Economic Development Awards
- Donations
- Training
- Supporting Success Scholarship

#### **Administrative = \$11,878.56**

- Accounting/Legal
- Business Insurance
- Dues, Fees and Subs
- Meeting Expenses
- Travel

#### Payroll/Payroll Expenses = \$24,608.60

- Salary
- Payroll Expenses

#### **Operational = \$4744.32**

- Office Rent
- Office Expenses
- Phone
- Internet
- Miscellaneous

**Unused Budget = \$8003.00** 

Budgeted for FY2023 = \$74,465.00

**Total Expenses = \$66,462.19** 